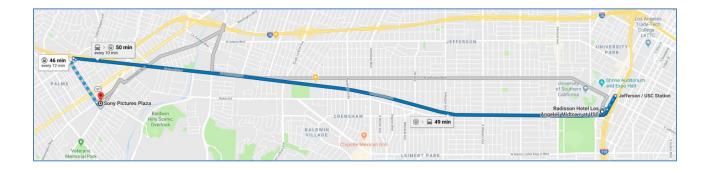

### All reservations must be in place no later than October 12, 2018.

<u>Distance from Venue: 46 mins</u> Walk to Jefferson/USC Station (7 mins) Expo Line: Jefferson/USC to Palms (24 mins) Walk to One Culver (15 mins)