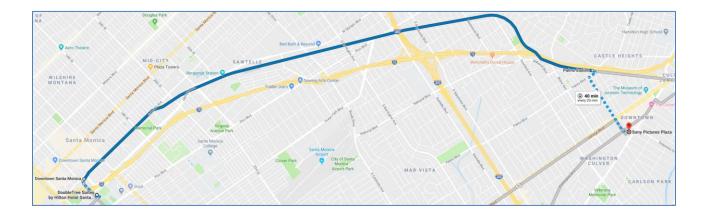

### All reservations must be in place no later than October 13, 2018.

<u>Distance from Venue: 35 mins</u> Walk to Metro Center (5 mins) Expo Line: Downtown Santa Monica to Palms (15 mins) Walk to One Culver (15 mins)

All reservations must be in place no later than October 23, 2018.

<u>Distance from Venue: 35 mins</u> Walk to Metro Center (5 mins) Expo Line: Downtown Santa Monica to Palms (15 mins) Walk to One Culver (15 mins)