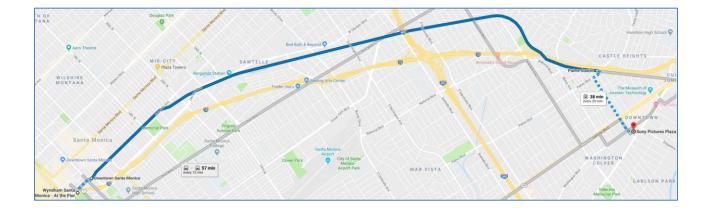

### All reservations must be in place no later than October 13, 2018.

<u>Distance from Venue: 35 mins</u> Walk to Metro Center (5 mins) Expo Line: Downtown Santa Monica to Palms (15 mins) Walk to One Culver (15 mins)