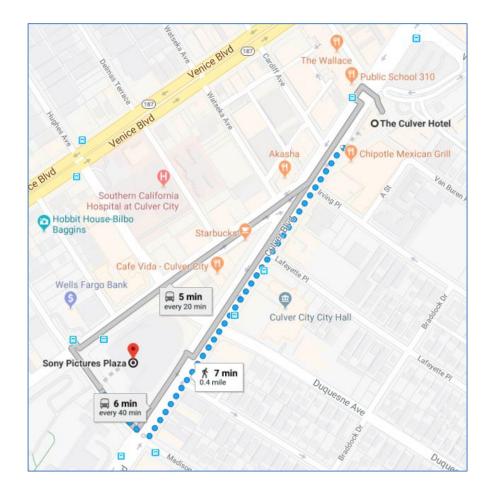

#### All reservations must be in place no later than October 12, 2018.

Distance from Venue: 7 mins

Walk to One Culver (7 mins)

Wyndham Santa Monica at the Pier (\*\*\*) 120 Colorado Avenue, Santa Monica, CA 90401 http://www.wyndhamsantamonicapier.com/ \$253 + tax single bed for the dates of November 12 – 16, 2018.